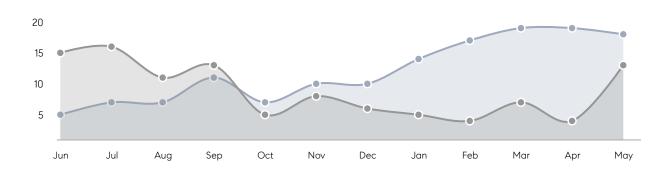

uses         | AVERAGE DOM        | 38        | 31        | 23%      |
|                | % OF ASKING PRICE  | 103%      | 102%      |          |
|                | AVERAGE SOLD PRICE | \$541,667 | \$528,571 | 2%       |
|                | # OF CONTRACTS     | 7         | 6         | 17%      |
|                | NEW LISTINGS       | 9         | 11        | -18%     |
| Condo/Co-op/TH | AVERAGE DOM        | 75        | -         | -        |
|                | % OF ASKING PRICE  | 90%       | -         |          |
|                | AVERAGE SOLD PRICE | \$390,000 | -         | -        |
|                | # OF CONTRACTS     | 0         | 1         | 0%       |
|                | NEW LISTINGS       | 0         | 4         | 0%       |

## Rochelle Park

MAY 2022

### Monthly Inventory





### Contracts By Price Range



### Listings By Price Range



# COMPASS



Compass makes no representations or warranties, express or implied, with respect to future market conditions or prices of residential product at the time the subject property or any competitive property is complete and ready for occupancy or with respect to any report, study, finding, recommendation or other information provided by Compass herein. Moreover, no warranty, express or implied, is made or should be assumed regarding the accuracy, adequacy, completeness, legality, reliability, merchantability or fitness for a particular purpose of any information, in part or whole, contained herein. All material is presented with the understanding that Compass shall not be deemed to provide legal, accounting or other p