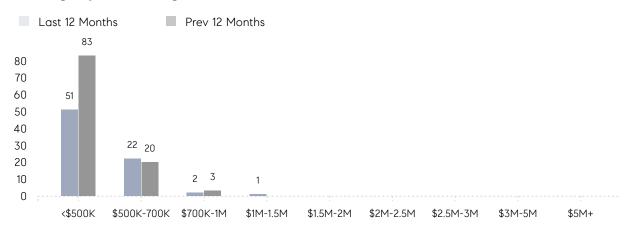

|
|                | % OF ASKING PRICE  | 103%      | 102%      |          |
|                | AVERAGE SOLD PRICE | \$541,667 | \$528,571 | 2%       |
|                | # OF CONTRACTS     | 7         | 6         | 17%      |
|                | NEW LISTINGS       | 9         | 11        | -18%     |
| Condo/Co-op/TH | AVERAGE DOM        | 75        | -         | -        |
|                | % OF ASKING PRICE  | 90%       | -         |          |
|                | AVERAGE SOLD PRICE | \$390,000 | -         | -        |
|                | # OF CONTRACTS     | 0         | 1         | 0%       |
|                | NEW LISTINGS       | 0         | 4         | 0%       |

## Rochelle Park

MAY 2022

### Monthly Inventory





### Contracts By Price Range



### Listings By Price Range



# COMPASS



Compass makes no representations or warranties, express or implied, with respect to future market conditions or prices of residential product at the time the subject property or any competitive property is complete and ready for occupancy or with respect to any report, study, finding, recommendation or other information provided by Compass herein. Moreover, no warranty, express or implied, is made or should be assumed regarding the accuracy, adequacy, completeness, legality, reliability, merchantability or fitness for a particular purpose of any information, in part or whole, contained herein. All material is presented with the understanding that Compass shall not be deemed to provide legal, accounting or other professional services. This is not intended to solicit the purch