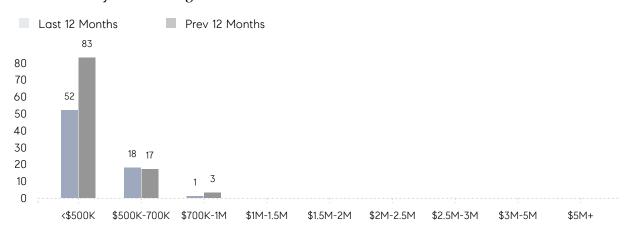

| 38        | 31        | 23%      |
|                | % OF ASKING PRICE  | 103%      | 102%      |          |
|                | AVERAGE SOLD PRICE | \$541,667 | \$528,571 | 2%       |
|                | # OF CONTRACTS     | 7         | 6         | 17%      |
|                | NEW LISTINGS       | 9         | 11        | -18%     |
| Condo/Co-op/TH | AVERAGE DOM        | 75        | -         | -        |
|                | % OF ASKING PRICE  | 90%       | -         |          |
|                | AVERAGE SOLD PRICE | \$390,000 | -         | -        |
|                | # OF CONTRACTS     | 0         | 1         | 0%       |
|                | NEW LISTINGS       | 0         | 4         | 0%       |

## Rochelle Park

MAY 2022

### Monthly Inventory





### Contracts By Price Range



### Listings By Price Range



# COMPASS



Compass makes no representations or warranties, express or implied, with respect to future market conditions or prices of residential product at the time the subject property or any competitive property is complete and ready for occupancy or with respect to any report, study, finding, recommendation or other information provided by Compass herein. Moreover, no warranty, express or implied, is made or should be assumed regarding the accuracy, adequacy, completeness, legality, reliability, merchantability or fitness for a particular purpose of any information, in part or whole, contained herein. All material is presented with the understanding that Compass shall not be deemed to provide legal, accounting or other professional services. This is no